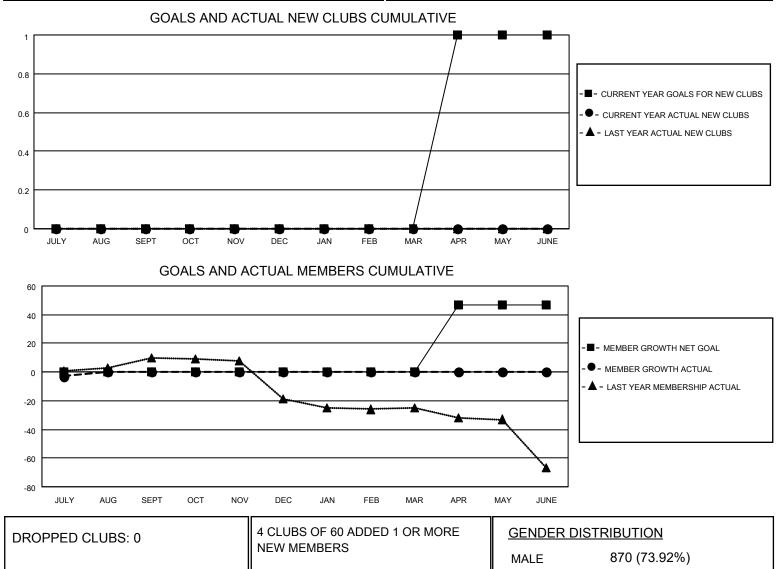

## LOCATION ENGLAND

District 105SW

Results as of: 7/31/2020

|               | Club          | s           |               | Members               |                       |                         |                                                    |
|---------------|---------------|-------------|---------------|-----------------------|-----------------------|-------------------------|----------------------------------------------------|
|               | RESULTS FOR   | R 2020-2021 |               | RESULTS FOR 2020-2021 |                       |                         |                                                    |
| QUARTER       | NEW CLUB GOAL | NEW CLUBS   | DROPPED CLUBS | QUARTER MEMB          | ER GROWTH NET<br>GOAL | MEMBER GROWTH<br>ACTUAL | DROPPED<br>MEMBERS ACTUAL<br>(including transfers) |
| JULY/AUG/SEPT | 0             | 0           | 0             | JULY/AUG/SEPT         | 0                     | 11                      | 12                                                 |
| OCT/NOV/DEC   | 0             | 0           | 0             | OCT/NOV/DEC           | 0                     | 0                       | 0                                                  |
| JAN/FEB/MAR   | 0             | 0           | 0             | JAN/FEB/MAR           | 0                     | 0                       | 0                                                  |
| APR/MAY/JUNE  | 1             | 0           | 0             | APR/MAY/JUNE          | 47                    | 0                       | 0                                                  |